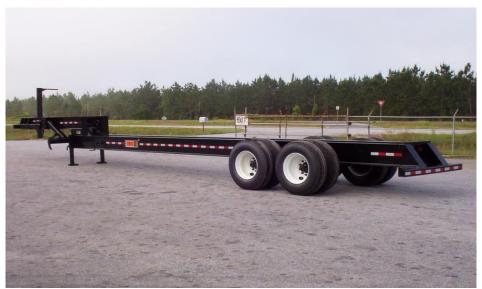

## STANDARD FEATURES:

LENGTH – 48' – 6"
WIDTH – 34.25"
HEIGHT – 39"
FRAME CONSTRUCTION – 16" WF BEAMS
LANDING GEAR #1 – HEAVY DUTY WINCHBACK WITH LOG GRAPPLE ON BASE
LANDING GEAR #2 – AUX. DROP LEG
AXLES – (2) 25,000 LBS CAP. W/
10 STUD HUB PILOTED HUBS
BRAKES – AIR (ON ALL WHEELS)
RIMS – 10 HOLE DISC UNIMOUNT
TIRES – 11-22.5 (NEW)
LIGHTS – RUBBER INSULATED SEALED BEAM

BUMPER – PUSH PULL TYPE
PULL BAR – EXTENDABLE AND RETRACTABLE
LOCATED ON FRONT OF NECK
DELIMBER HYDRAULIC PLUMBING KIT
HYDRAULIC SUPPLY LINES ON INSULATED
BRACKETS INSIDE MAIN RAILS

W/ MARKER. STOP AND TURN SIGNALS