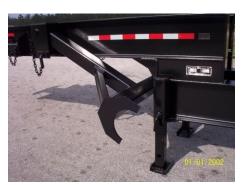

BUMPER – PUSH PULL TYPE
PULL BAR – EXTENDABLE AND RETRACTABLE
LOCATED ON FRONT OF NECK
DELIMBER HYDRAULIC PLUMBING KIT
HYDRAULIC SUPPLY LINES ON INSULATED
BRACKETS INSIDE MAIN RAILS

W/ MARKER. STOP AND TURN SIGNALS