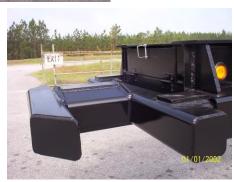

## STANDARD FEATURES:

LENGTH – 48' – 6"
WIDTH – 34.25"
HEIGHT – 39"
FRAME CONSTRUCTION – 16" WF BEAMS
LANDING GEAR #1 – HEAVY DUTY WINCHBACK WITH LOG GRAPPLE ON BASE
LANDING GEAR #2 – AUX. DROP LEG
AXLES – (2) 25,000 LBS CAP. W/
10 STUD HUB PILOTED HUBS
BRAKES – AIR (ON ALL WHEELS)
RIMS – 10 HOLE DISC UNIMOUNT
TIRES – 11-22.5 (NEW)
LIGHTS – RUBBER INSULATED SEALED BEAM